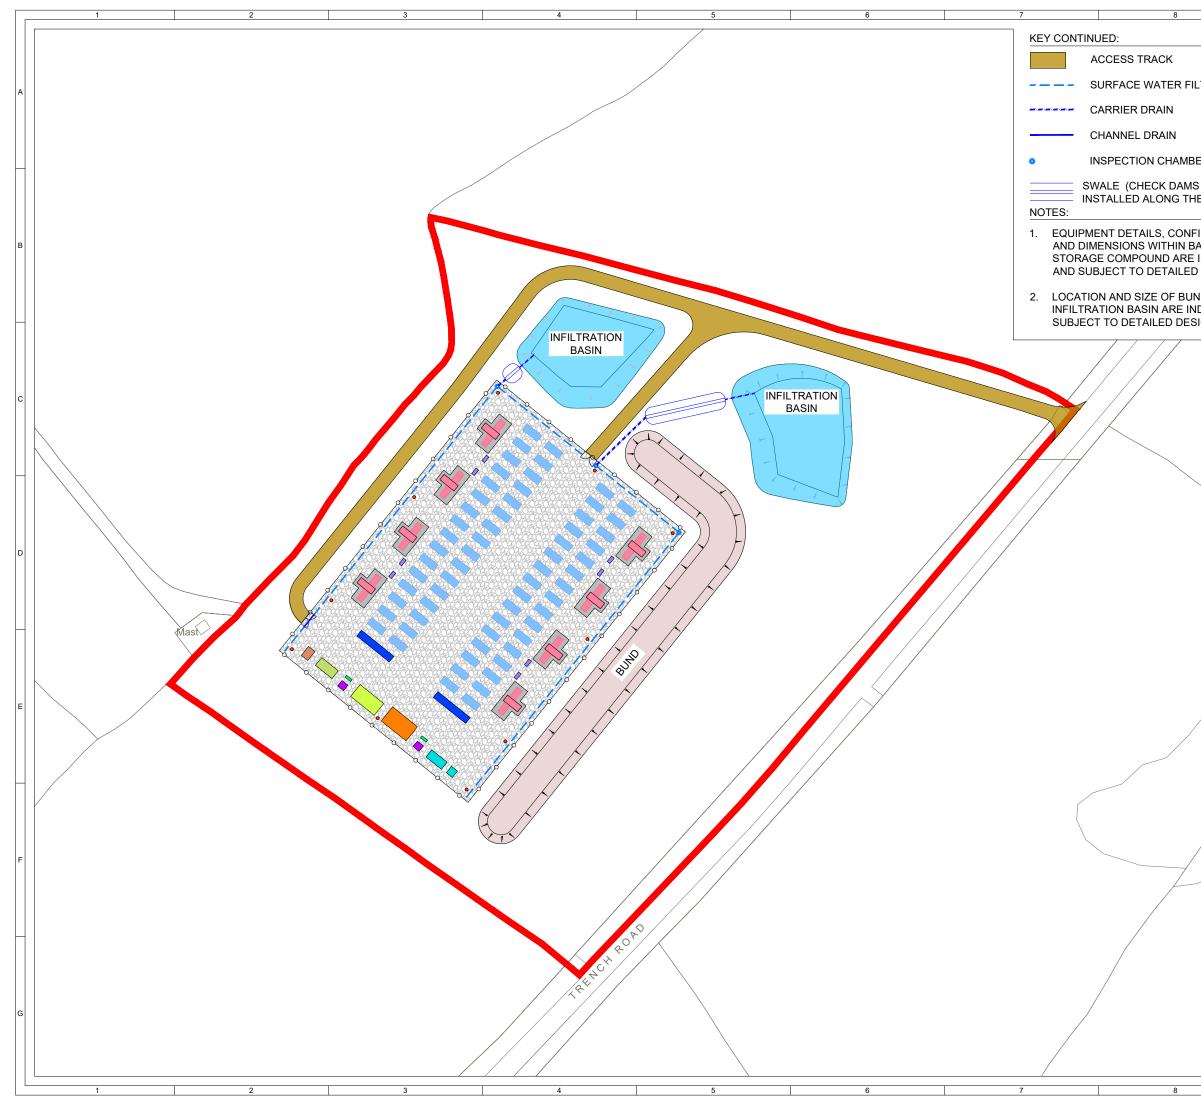

|                                            | 9                                                                                                                                          | 10                                                                                                                                                                                     |   |
|--------------------------------------------|--------------------------------------------------------------------------------------------------------------------------------------------|----------------------------------------------------------------------------------------------------------------------------------------------------------------------------------------|---|
|                                            | THE LAND & PROPER<br>REPRODUCED WITH T<br>AUTHORITY FROM T                                                                                 | TY SERVICES INTELLECTUAL PROPERTY IS CROWN COPYRIGHT AND IS<br>THE PERMISSION OF LAND & PROPERTY SERVICES UNDER DELEGATED<br>HE CONTROLLER OF HER MAJESTY'S STATIONERY OFFICE, © CROWN | ] |
| LTER DRAIN                                 | KEY:                                                                                                                                       | VRIGHT AND DATABASE RIGHT 2024 LICENCE NO. 242.<br>DEVELOPMENT BOUNDARY<br>(OUTSIDE OF LINE DENOTES<br>BOUNDARY)                                                                       | A |
|                                            |                                                                                                                                            | PALISADE, WELDMESH OR<br>ACOUSTIC FENCE                                                                                                                                                |   |
| SER<br>S TO BE<br>HE LENGTH)<br>FIGURATION |                                                                                                                                            | BATTERY STORAGE ENCLOSURE<br>(BSE)                                                                                                                                                     |   |
|                                            |                                                                                                                                            | 2 No. POWER CONVERSION<br>SYSTEMS (PCS) WITH TWIN MV<br>SKID AND APRON SLAB                                                                                                            | в |
|                                            |                                                                                                                                            | DNO SUBSTATION BUILDING                                                                                                                                                                | в |
| DESIGN.                                    |                                                                                                                                            | BESS SUBSTATION BUILDING                                                                                                                                                               |   |
| ND AND<br>IDICATIVE AND                    |                                                                                                                                            | AUXILIARY TRANSFORMER                                                                                                                                                                  |   |
| SIGN.                                      |                                                                                                                                            | LV DISTRIBUTION EQUIPMENT                                                                                                                                                              |   |
|                                            | D                                                                                                                                          | AGGREGATION PANEL WITH LV<br>PILLAR                                                                                                                                                    |   |
|                                            |                                                                                                                                            | PRE-INSERTION RESISTOR                                                                                                                                                                 | с |
|                                            |                                                                                                                                            | CAPACITOR BANK                                                                                                                                                                         |   |
|                                            |                                                                                                                                            | HARMONIC FILTER AND RESISTOR                                                                                                                                                           |   |
|                                            |                                                                                                                                            | SPARES CONTAINER                                                                                                                                                                       |   |
|                                            | •                                                                                                                                          | LIGHTING / CCTV COLUMN                                                                                                                                                                 |   |
|                                            | 266                                                                                                                                        | GRAVEL OR ASPHALT FINISH TO<br>SUIT DETAILED EARTHING DESIGN                                                                                                                           |   |
|                                            | CONTINUE                                                                                                                                   | D                                                                                                                                                                                      | D |
|                                            |                                                                                                                                            |                                                                                                                                                                                        |   |
|                                            |                                                                                                                                            | <b>A</b>                                                                                                                                                                               |   |
|                                            |                                                                                                                                            |                                                                                                                                                                                        | E |
|                                            | 1 BM AF                                                                                                                                    | PD 2024-05-<br>02 FIRST ISSUE                                                                                                                                                          |   |
|                                            | ISSUE DRAWN CHK                                                                                                                            | D APPD DATE REVISION NOTES COORDINATES                                                                                                                                                 |   |
|                                            | PLAN<br>SCALE                                                                                                                              | INING TM65 IRISH GRID<br>DATUM                                                                                                                                                         |   |
|                                            | 1:1<br>LAYOUT DRAWI                                                                                                                        | ,250 @A3 N/A<br>NG T-LAYOUT NO                                                                                                                                                         |   |
|                                            |                                                                                                                                            | /A N/A                                                                                                                                                                                 | F |
|                                            | FNF                                                                                                                                        | KILLYMALLAGHT<br>RGY STORAGE FACILITY                                                                                                                                                  |   |
|                                            | DRAWING TITLE                                                                                                                              |                                                                                                                                                                                        |   |
|                                            |                                                                                                                                            | LAYOUT                                                                                                                                                                                 |   |
|                                            | RES DRAWING                                                                                                                                | NUMBER REV<br>5-RES-LAY-DR-PT-001 1                                                                                                                                                    |   |
|                                            | THIS DRAWING IS THE PROPERTY OF RENEWABLE ENERGY SYSTEMS LIMITED AND NO<br>REPRODUCTION MAY BE MADE IN WHOLE OR IN PART WITHOUT PERMISSION |                                                                                                                                                                                        |   |
|                                            | ſ                                                                                                                                          | BEAUFORT COURT,<br>EGG FARM LANE,<br>KINGS LANGLEY,<br>HERTS WD4 8LR. UK<br>TEL +44 (0) 1923 299200<br>WWW.RES-GROUP.COM                                                               | G |
|                                            | 9                                                                                                                                          | 10                                                                                                                                                                                     | L |