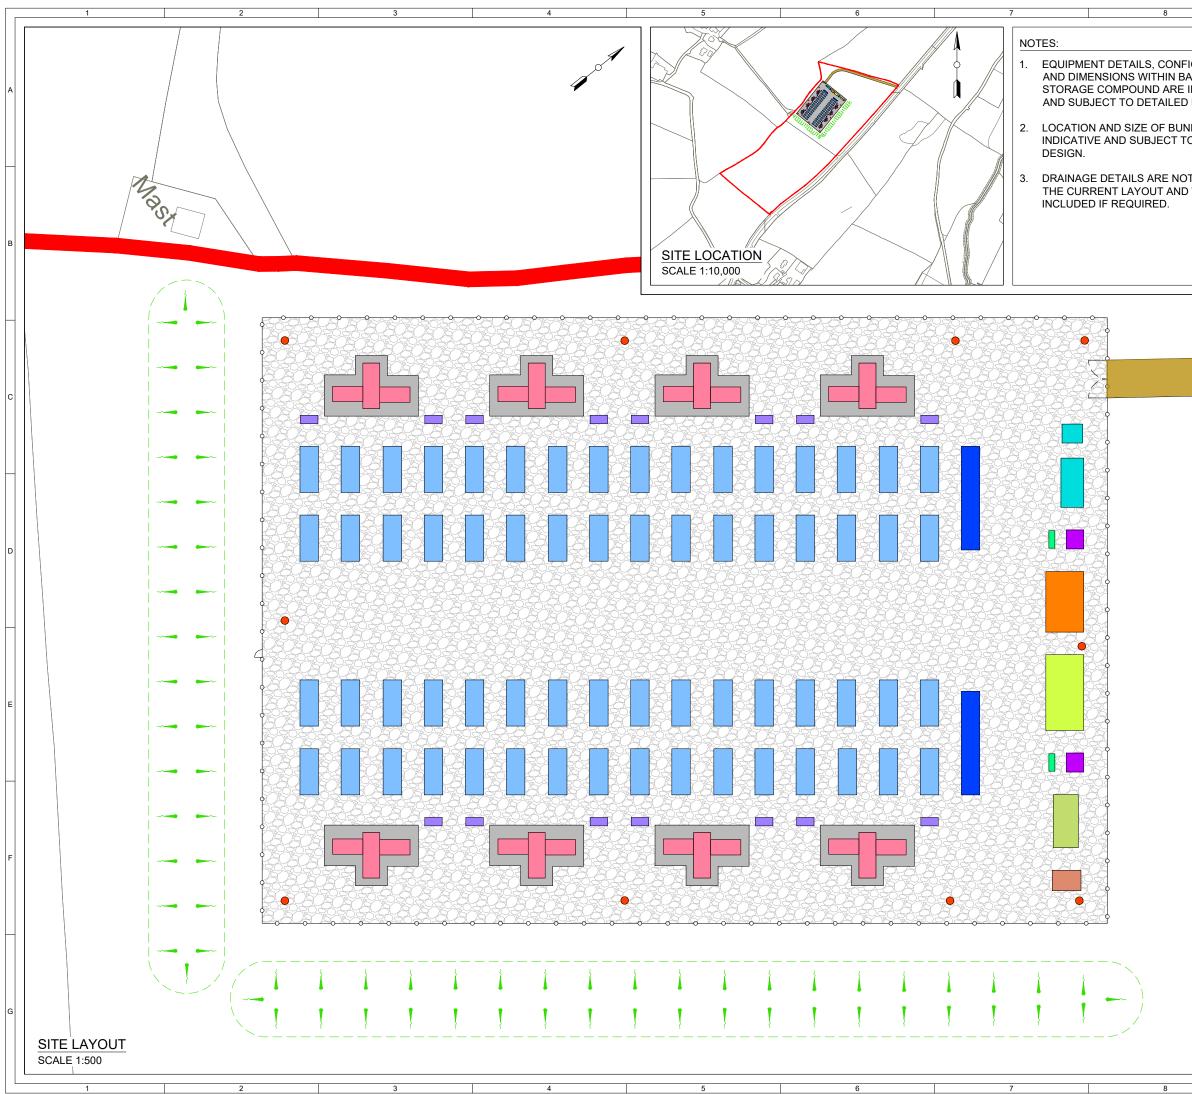

|                          | 0 40                                                                                                                                                                                                  |                |
|--------------------------|-------------------------------------------------------------------------------------------------------------------------------------------------------------------------------------------------------|----------------|
|                          | 9 10<br>THE LAND & PROPERTY SERVICES INTELLECTUAL PROPERTY IS CROWN O<br>REPRODUCED WITH THE PERMISSION OF LAND & PROPERTY SERVICES UI<br>AUTHORITY FROM THE CONTROLLER OF HER MAJESTY'S STATIONERY O | NDER DELEGATED |
|                          | COPYRIGHT AND DATABASE RIGHT 2023 LICENCE NO. 24:                                                                                                                                                     | 2.             |
|                          |                                                                                                                                                                                                       |                |
| INDICATIVE<br>D DESIGN.  | PALISADE WELDMESH OR<br>ACOUSTIC FENCE                                                                                                                                                                | A              |
| NDS ARE<br>FO DETAILED   | BATTERY STORAGE ENCLO<br>(BSE)                                                                                                                                                                        | SURE           |
| DT SHOWN ON<br>D WILL BE | 2 No. POWER CONVERSION<br>SYSTEMS (PCS) WITH TWIN<br>SKID AND APRON SLAB                                                                                                                              |                |
|                          | DNO SUBSTATION BUILDING                                                                                                                                                                               | G B            |
|                          | BESS SUBSTATION BUILDIN                                                                                                                                                                               |                |
|                          | AUXILIARY TRANSFORMER                                                                                                                                                                                 |                |
|                          | LV DISTRIBUTION EQUIPME                                                                                                                                                                               | NT             |
|                          | AGGREGATION PANEL WITI<br>PILLAR                                                                                                                                                                      | H LV           |
|                          | PRE-INSERTION RESISTOR                                                                                                                                                                                |                |
|                          | CAPACITOR BANK                                                                                                                                                                                        | c              |
|                          | HARMONIC FILTER AND RE                                                                                                                                                                                | SISTOR         |
|                          | SPARES CONTAINER                                                                                                                                                                                      |                |
|                          | LIGHTING / CCTV COLUMN                                                                                                                                                                                | _              |
|                          | GRAVEL OR ASPHALT FINIS<br>SUIT DETAILED EARTHING I                                                                                                                                                   |                |
|                          | ACCESS TRACK                                                                                                                                                                                          |                |
|                          |                                                                                                                                                                                                       | D              |
|                          |                                                                                                                                                                                                       |                |
|                          |                                                                                                                                                                                                       |                |
|                          |                                                                                                                                                                                                       |                |
|                          |                                                                                                                                                                                                       |                |
|                          |                                                                                                                                                                                                       |                |
|                          |                                                                                                                                                                                                       | E              |
|                          |                                                                                                                                                                                                       |                |
|                          | 1 BM AP MK 2023-10-13 FIRST ISSUE                                                                                                                                                                     |                |
|                          | ISSUE DRAWN CHKD APPD DATE REVISION NOTES PURPOSE COORDINATES                                                                                                                                         |                |
|                          | PRELIMINARY TM65 IRISH<br>SCALE DATUM                                                                                                                                                                 | 1 GRID         |
|                          | AS SHOWN @A3 N/A                                                                                                                                                                                      |                |
|                          | N/A N/A N/A                                                                                                                                                                                           | F              |
|                          | KILLYMALLAGHT<br>ENERGY STORAGE FACILI                                                                                                                                                                |                |
|                          | DRAWING TITLE                                                                                                                                                                                         |                |
|                          | PRELIMINARY INFRASTRUCT<br>LAYOUT                                                                                                                                                                     | UKE            |
|                          | RES DRAWING NUMBER                                                                                                                                                                                    | REV            |
|                          | 05195-RES-LAY-DR-PE-001                                                                                                                                                                               | 1              |
|                          | THIS DRAWING IS THE PROPERTY OF RENEWABLE ENERGY SYSTEMS<br>REPRODUCTION MAY BE MADE IN WHOLE OR IN PART WITHOUT F                                                                                    | PERMISSION     |
|                          |                                                                                                                                                                                                       | LANE,<br>GLEY, |
|                          | 9 10                                                                                                                                                                                                  | GRUUP.CUM      |
|                          |                                                                                                                                                                                                       |                |